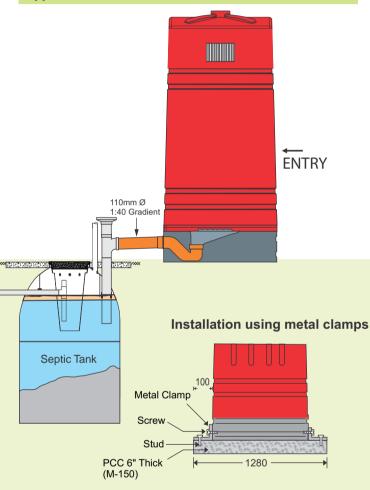

### **Technical Specifications**

**Installation Procedure** 

3. Place the toilet block on PCC.

Material Polyethylene

Overall Dimensions: 2450 x 1080 x 930 (HxWxB) Size of Outlet 110mm (for toilet block)

75mm (for ladies urinal)

# **Typical Installation**

4. Construct 9" thick brick wall of 6" height around the toilet

2. Provide 6" thick PCC beneath the bottom of the toilet block.

1. Select the suitable place for installation of toilet block.

- 5. Connect drain pipe to the outlet of P-trap
- 6. Fill the gap between brick wall and wall of the toilet block by rich mortar or PCC. Alternative toilet blocks can be anchored to the firm base using clit clamps.
- 7. Connect the toilet block with septic tank and complete the water and electric connections.
- 8. Extend the outlet pipe of septic tank up to disposal point. i.e. Soak pit or drain field.
- 9. Plaster and finish the masonry work properly.