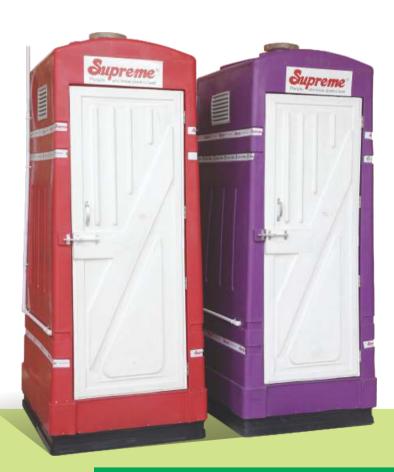

# **Readymade Toilet Blocks and Ladies Urinals**

Supreme readymade toilet blocks and ladies urinals are designed to provide a readymade solution which can be directly installed without any need of construction. These useful products are designed considering all functional requirements and can be used at various places along with radymade septic tanks. Thus lot of time and efforts are saved and the product can be immediately brought to use.

Manufactured using virgin raw material these toilet blocks are free from any corrosion or chemical reactiveness. As the surface is smooth it is very easy to clean and wash. It is provided with circular vent opening on roof and louvers for free air circulation to provide effective ventilation.

## **Applications**

- Rural sanitation
- Constructions sites
- Schools and hospitals
- Public places in municipal areas
- · Sporting events
- · Different events & religious gatherings like Kumbh melas.
- Military camps
- Park and gardens