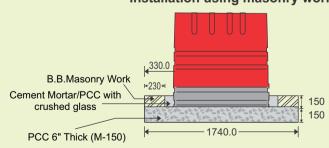

### Installation using masonry work

- 5. Connect drain pipe to the outlet of P-trap
- 6. Fill the gap between brick wall and wall of the toilet block by rich mortar or PCC. Alternative toilet blocks can be anchored to the firm base using clit clamps.
- 7. Connect the toilet block with septic tank and complete the water and electric connections.
- 8. Extend the outlet pipe of septic tank up to disposal point. i.e. Soak pit or drain field.
- 9. Plaster and finish the masonry work properly.